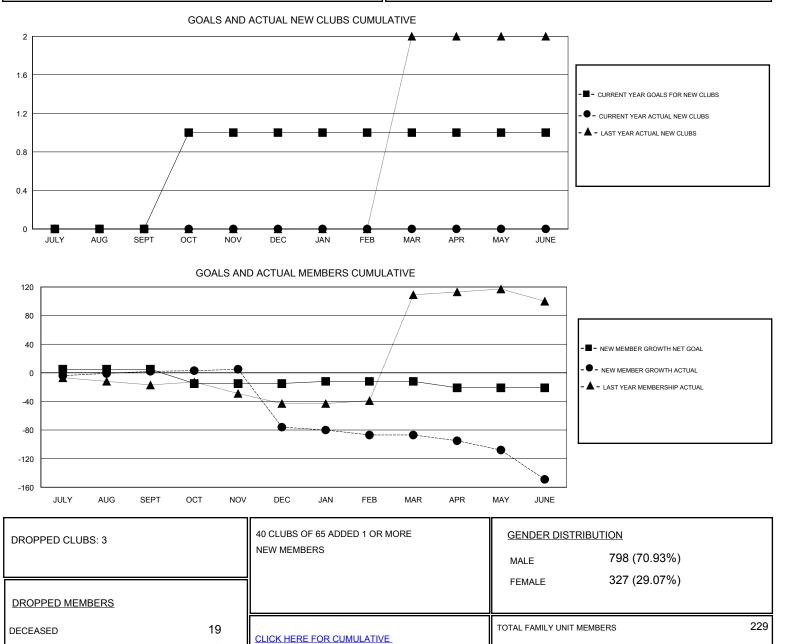

## District 105EA

LOCATION ENGLAND

Results as of: 6/30/2017

GMT CA

GMT: OPEN

| Clubs                 |               |           |               | Members               |                                                                |                                                              |                                                    |
|-----------------------|---------------|-----------|---------------|-----------------------|----------------------------------------------------------------|--------------------------------------------------------------|----------------------------------------------------|
| RESULTS FOR 2016-2017 |               |           |               | RESULTS FOR 2016-2017 |                                                                |                                                              |                                                    |
| QUARTER               | NEW CLUB GOAL | NEW CLUBS | DROPPED CLUBS | QUARTER               | NEW MEMBER GROWTH<br>NET GOAL (not reinstated<br>or transfers) | NEW MEMBER<br>GROWTH ACTUAL (not<br>reinstated or transfers) | DROPPED<br>MEMBERS ACTUAL<br>(including transfers) |
| JULY/AUG/SEPT         | 0             | 0         | 1             | JULY/AUG/SEPT         | 5                                                              | 37                                                           | 35                                                 |
| OCT/NOV/DEC           | 1             | 0         | 1             | OCT/NOV/DEC           | -20                                                            | 22                                                           | 100                                                |
| JAN/FEB/MAR           | 0             | 0         | 0             | JAN/FEB/MAR           | 3                                                              | 23                                                           | 34                                                 |
| APR/MAY/JUNE          | 0             | 0         | 1             | APR/MAY/JUNE          | -9                                                             | 18                                                           | 80                                                 |